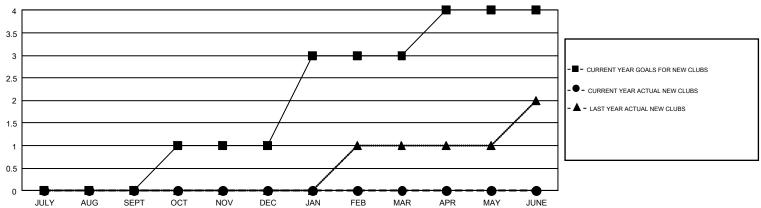

## GMT Constitutional Area 2, Group C

GMT: JEAN-PAUL POULIN

REPORT DOES NOT INCLUDE CLUBS IN UNDISTRICTED AREAS.

| Clubs         |               |             |               | Members               |                           |                         |                                                    |  |
|---------------|---------------|-------------|---------------|-----------------------|---------------------------|-------------------------|----------------------------------------------------|--|
|               | RESULTS FO    | R 2017-2018 |               | RESULTS FOR 2017-2018 |                           |                         |                                                    |  |
| QUARTER       | NEW CLUB GOAL | NEW CLUBS   | DROPPED CLUBS | QUARTER               | MEMBER GROWTH NET<br>GOAL | MEMBER GROWTH<br>ACTUAL | DROPPED<br>MEMBERS ACTUAL<br>(including transfers) |  |
| JULY/AUG/SEPT | 0             | 0           | 3             | JULY/AUG/SEPT         | -104                      | 9                       | 82                                                 |  |
| OCT/NOV/DEC   | 1             | 0           | 0             | OCT/NOV/DEC           | 82                        | 0                       | 0                                                  |  |
| JAN/FEB/MAR   | 2             | 0           | 0             | JAN/FEB/MAR           | 103                       | 0                       | 0                                                  |  |
| APR/MAY/JUNE  | 1             | 0           | 0             | APR/MAY/JUNE          | 7                         | 0                       | 0                                                  |  |

## GOALS AND ACTUAL NEW CLUBS CUMULATIVE