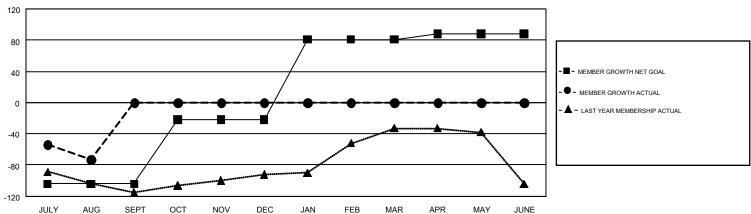

## GMT Constitutional Area 2, Group C

GMT: JEAN-PAUL POULIN

REPORT DOES NOT INCLUDE CLUBS IN UNDISTRICTED AREAS.

| Clubs         |               |             |               | Members               |                           |                         |                                                    |  |
|---------------|---------------|-------------|---------------|-----------------------|---------------------------|-------------------------|----------------------------------------------------|--|
|               | RESULTS FO    | R 2017-2018 |               | RESULTS FOR 2017-2018 |                           |                         |                                                    |  |
| QUARTER       | NEW CLUB GOAL | NEW CLUBS   | DROPPED CLUBS | QUARTER               | MEMBER GROWTH NET<br>GOAL | MEMBER GROWTH<br>ACTUAL | DROPPED<br>MEMBERS ACTUAL<br>(including transfers) |  |
| JULY/AUG/SEPT | 0             | 0           | 3             | JULY/AUG/SEPT         | -104                      | 9                       | 82                                                 |  |
| OCT/NOV/DEC   | 1             | 0           | 0             | OCT/NOV/DEC           | 82                        | 0                       | 0                                                  |  |
| JAN/FEB/MAR   | 2             | 0           | 0             | JAN/FEB/MAR           | 103                       | 0                       | 0                                                  |  |
| APR/MAY/JUNE  | 1             | 0           | 0             | APR/MAY/JUNE          | 7                         | 0                       | 0                                                  |  |

## GOALS AND ACTUAL MEMBERS CUMULATIVE

| DROPPED CLUBS: 3  DROPPED MEMBERS |    | 3 CLUBS OF 167 ADDED 1 OR MORE<br>NEW MEMBERS | GENDER DISTRIE  MALE  FEMALE    | 2,675 (67.03%)<br>1,316 (32.97%) |     |
|-----------------------------------|----|-----------------------------------------------|---------------------------------|----------------------------------|-----|
| DECEASED                          | 5  | CLICK HERE FOR CUMULATIVE                     | TOTAL FAMILY UNIT MEMBERS       |                                  | 694 |
| CLUB CANCELLED 2                  |    | MEMBERSHIP DATA                               |                                 |                                  | 252 |
| OTHER                             | 75 |                                               | FAMILY MEMBERS PAYING HALF DUES |                                  | 353 |
| TOTAL                             | 82 |                                               |                                 |                                  |     |